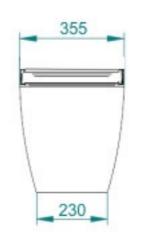

|  |  |  |
|                        | Voltage                        | 12 Vdc                       | 24 Vdc            | 230 Vac              |  |  |  |
|                        | Minimal wire gauge up to 5 m   | 6 mm <sup>2</sup>            | 4 mm <sup>2</sup> | 0.75 mm <sup>2</sup> |  |  |  |
|                        |                                | (9 AWG)                      | (11 AWG)          | (18 AWG)             |  |  |  |
|                        | Minimal wire<br>gauge over 5 m | 10 mm <sup>2</sup>           | 6 mm <sup>2</sup> | 1 mm <sup>2</sup>    |  |  |  |
|                        |                                | (7 AWG)                      | (9 AWG)           | (17 AWG)             |  |  |  |

## **DIMENSIONS**

STANDARD VERSION (TOILET AND BIDET)





















www.planus.eu