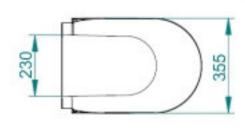

|  |  |  |
|                        | Voltage                        | 12 Vdc                       | 24 Vdc            | 230 Vac              |  |  |  |
|                        | Minimal wire gauge up to 5 m   | 6 mm <sup>2</sup>            | 4 mm <sup>2</sup> | 0.75 mm <sup>2</sup> |  |  |  |
|                        |                                | (9 AWG)                      | (11 AWG)          | (18 AWG)             |  |  |  |
|                        | Minimal wire<br>gauge over 5 m | 10 mm <sup>2</sup>           | 6 mm <sup>2</sup> | 1 mm <sup>2</sup>    |  |  |  |
|                        |                                | (7 AWG)                      | (9 AWG)           | (17 AWG)             |  |  |  |

## **DIMENSIONS**

STANDARD VERSION (TOILET AND BIDET)





















www.planus.eu