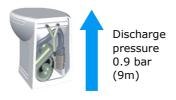

| TECHNICAL SPECIFICATION OF THE MAIN COMPONENTS                              |                  |                     |        |         |  |  |  |
|-----------------------------------------------------------------------------|------------------|---------------------|--------|---------|--|--|--|
| Vortex Discharge Pump                                                       |                  |                     |        |         |  |  |  |
| Hydraulic performances:<br>up to 9 m vertically, up to<br>80 m horizontally | Voltage          | 12 Vdc              | 24 Vdc | 230 Vac |  |  |  |
|                                                                             | Absorption       | 35 A                | 25 A   | 3 A     |  |  |  |
| Inlet Electrovalve                                                          |                  |                     |        |         |  |  |  |
| DIRECT ACTING Version                                                       | Voltage          | 12 Vdc              | 24 Vdc | 230 Vac |  |  |  |
| (for both fresh water and sea                                               | Absorption       | 80 W                | 80 W   | 80 W    |  |  |  |
| SERVO PILOTED Version                                                       | Voltage          | 12 Vdc              | 24 Vdc | 230 Vac |  |  |  |
| (for fresh water inlet only)                                                | Absorption       | 15 W                | 15 W   | 15 W    |  |  |  |
| Independent Inlet Pump                                                      |                  |                     |        |         |  |  |  |
|                                                                             | Voltage          | 12 Vdc              | 24 Vdc | 230 Vac |  |  |  |
|                                                                             | Absorption       | 3.6 A               | 1.8 A  |         |  |  |  |
| Centralized Inlet Pump (not supplied)                                       |                  |                     |        |         |  |  |  |
| Reccommended specifications                                                 | Working Pressure | Min 1 bar—Max 3 bar |        |         |  |  |  |