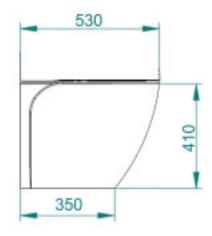

|  |  |  |
|                        | Voltage                        | 12 Vdc                       | 24 Vdc            | 230 Vac              |  |  |  |
|                        | Minimal wire gauge up to 5 m   | 6 mm <sup>2</sup>            | 4 mm <sup>2</sup> | 0.75 mm <sup>2</sup> |  |  |  |
|                        |                                | (9 AWG)                      | (11 AWG)          | (18 AWG)             |  |  |  |
|                        | Minimal wire<br>gauge over 5 m | 10 mm <sup>2</sup>           | 6 mm <sup>2</sup> | 1 mm <sup>2</sup>    |  |  |  |
|                        |                                | (7 AWG)                      | (9 AWG)           | (17 AWG)             |  |  |  |

## **DIMENSIONS**

STANDARD VERSION (TOILET AND BIDET)





















www.planus.eu