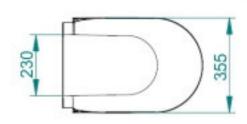

|  |  |
|                        | Voltage                        | 12 Vdc                       | 24 Vdc            | 230 Vac              |  |  |  |
|                        | Minimal wire gauge up to 5 m   | 6 mm <sup>2</sup>            | 4 mm <sup>2</sup> | 0.75 mm <sup>2</sup> |  |  |  |
|                        |                                | (9 AWG)                      | (11 AWG)          | (18 AWG)             |  |  |  |
|                        | Minimal wire<br>gauge over 5 m | 10 mm <sup>2</sup>           | 6 mm <sup>2</sup> | 1 mm <sup>2</sup>    |  |  |  |
|                        |                                | (7 AWG)                      | (9 AWG)           | (17 AWG)             |  |  |  |

## **DIMENSIONS**

STANDARD VERSION (TOILET AND BIDET)





















www.planus.eu