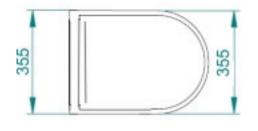

|  |  |  |
|                        | Voltage                        | 12 Vdc                       | 24 Vdc            | 230 Vac              |  |  |  |
|                        | Minimal wire gauge up to 5 m   | 6 mm <sup>2</sup>            | 4 mm <sup>2</sup> | 0.75 mm <sup>2</sup> |  |  |  |
|                        |                                | (9 AWG)                      | (11 AWG)          | (18 AWG)             |  |  |  |
|                        | Minimal wire<br>gauge over 5 m | 10 mm <sup>2</sup>           | 6 mm <sup>2</sup> | 1 mm <sup>2</sup>    |  |  |  |
|                        |                                | (7 AWG)                      | (9 AWG)           | (17 AWG)             |  |  |  |

## **DIMENSIONS**

STANDARD VERSION (TOILET AND BIDET)





















www.planus.eu