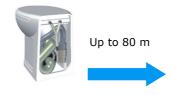

| TECHNICAL SPECIFICATION OF THE MAIN COMPONENTS                              |                  |                     |        |         |  |  |  |
|-----------------------------------------------------------------------------|------------------|---------------------|--------|---------|--|--|--|
| Vortex Discharge Pump                                                       |                  |                     |        |         |  |  |  |
| Hydraulic performances:<br>up to 9 m vertically, up to<br>80 m horizontally | Voltage          | 12 Vdc              | 24 Vdc | 230 Vac |  |  |  |
|                                                                             | Absorption       | 35 A                | 25 A   | 3 A     |  |  |  |
| Inlet Electrovalve                                                          |                  |                     |        |         |  |  |  |
| DIRECT ACTING Version                                                       | Voltage          | 12 Vdc              | 24 Vdc | 230 Vac |  |  |  |
| (for both fresh water and sea                                               | Absorption       | 80 W                | 80 W   | 80 W    |  |  |  |
| SERVO PILOTED Version                                                       | Voltage          | 12 Vdc              | 24 Vdc | 230 Vac |  |  |  |
| (for fresh water inlet only)                                                | Absorption       | 15 W                | 15 W   | 15 W    |  |  |  |
| Independent Inlet Pump                                                      |                  |                     |        |         |  |  |  |
|                                                                             | Voltage          | 12 Vdc              | 24 Vdc | 230 Vac |  |  |  |
|                                                                             | Absorption       | 3.6 A               | 1.8 A  |         |  |  |  |
| Centralized Inlet Pump (not supplied)                                       |                  |                     |        |         |  |  |  |
| Reccommended specifications                                                 | Working Pressure | Min 1 bar—Max 3 bar |        |         |  |  |  |