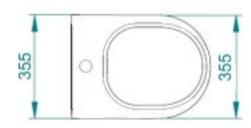

|  |  |  |
|                        | Voltage                        | 12 Vdc                       | 24 Vdc            | 230 Vac              |  |  |  |
|                        | Minimal wire gauge up to 5 m   | 6 mm <sup>2</sup>            | 4 mm <sup>2</sup> | 0.75 mm <sup>2</sup> |  |  |  |
|                        |                                | (9 AWG)                      | (11 AWG)          | (18 AWG)             |  |  |  |
|                        | Minimal wire<br>gauge over 5 m | 10 mm <sup>2</sup>           | 6 mm <sup>2</sup> | 1 mm <sup>2</sup>    |  |  |  |
|                        |                                | (7 AWG)                      | (9 AWG)           | (17 AWG)             |  |  |  |

## **DIMENSIONS**

STANDARD VERSION (TOILET AND BIDET)





















www.planus.eu