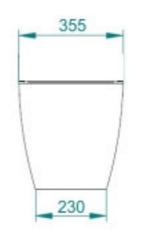

|  |  |  |
|                        | Voltage                        | 12 Vdc                       | 24 Vdc            | 230 Vac              |  |  |  |
|                        | Minimal wire gauge up to 5 m   | 6 mm <sup>2</sup>            | 4 mm <sup>2</sup> | 0.75 mm <sup>2</sup> |  |  |  |
|                        |                                | (9 AWG)                      | (11 AWG)          | (18 AWG)             |  |  |  |
|                        | Minimal wire<br>gauge over 5 m | 10 mm <sup>2</sup>           | 6 mm <sup>2</sup> | 1 mm <sup>2</sup>    |  |  |  |
|                        |                                | (7 AWG)                      | (9 AWG)           | (17 AWG)             |  |  |  |

## **DIMENSIONS**

STANDARD VERSION (TOILET AND BIDET)





















www.planus.eu