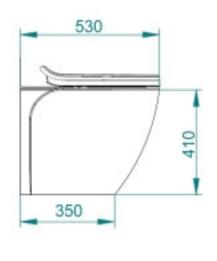

|  |  |  |
|                        | Voltage                        | 12 Vdc                       | 24 Vdc            | 230 Vac              |  |  |  |
|                        | Minimal wire gauge up to 5 m   | 6 mm <sup>2</sup>            | 4 mm <sup>2</sup> | 0.75 mm <sup>2</sup> |  |  |  |
|                        |                                | (9 AWG)                      | (11 AWG)          | (18 AWG)             |  |  |  |
|                        | Minimal wire<br>gauge over 5 m | 10 mm <sup>2</sup>           | 6 mm <sup>2</sup> | 1 mm <sup>2</sup>    |  |  |  |
|                        |                                | (7 AWG)                      | (9 AWG)           | (17 AWG)             |  |  |  |

## **DIMENSIONS**

STANDARD VERSION (TOILET AND BIDET)





















www.planus.eu